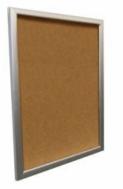

# Extra Large 24 x 84 Super Wide-Face Enclosed Bulletin Cork Board SwingFrames

#### **Product Details**

- Enclosed Extra Large 24"x84" Cork Bulletin Board
- 24" x 84" Wall Mount Display Frame with One Door Patented swing-open frame system (opens right to left)
- Features concealed hinges and Gravity Lock
- Metal Frame Profile: 2 3/8" Wide
- Overall Wall Frame Depth: 2 1/4"
- Interior Useable Depth: 3/4"
- (2) Anodized aluminum frame finishes available: Black and Silver
- Break Resistant Acrylic: For high traffic or public areas

- 1/4" natural cork board mounted on 1/4" hardboard
  Installs Easily: Mounting hardware included
  Super Wide-Face 24x84 Enclosed Bulletin Boards are for INDOOR USE ONLY
- Call to Buy Custom Extra Large 24"x84" Bulletin Boards!