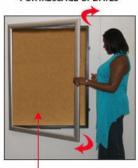

# Extra Large 24 x 84 Super Wide-Face Enclosed Bulletin Cork Board SwingFrames

#### **Product Details**

- Enclosed Extra Large 24"x84" Cork Bulletin Board
- 24" x 84" Wall Mount Display Frame with One Door Patented swing-open frame system (opens right to left)
- Features concealed hinges and Gravity Lock
- Metal Frame Profile: 2 3/8" Wide
- Overall Wall Frame Depth: 2 1/4"
- Interior Useable Depth: 3/4"
- (2) Anodized aluminum frame finishes available: Black and Silver
- Break Resistant Acrylic: For high traffic or public areas

#### SWING-OPEN FOR MESSAGE UPDATES

6 FABRIC COLORS ARE AVAILABLE

SLIM TO WALL PROFILE