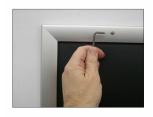

#### Product Details

\*ALL 4 FRAME SIDES HAVE A SECURITY SCREW PLACED INTO THE CENTER OF EACH FRAME RAIL. THESE SCREWS SECURE THE SAFETY OF YOUR 30x36 POSTING AND PREVENT ANY TAMPERING.

- Snap Lock Poster Frames with Security Screws + Allen Key Tool
- Fits Posters 30x36
- Wall Mount Poster Display Frames and Sign Holders
- Quick-Changing, all 4 frame rails snap-open for easy poster changes
- Front Loading Frame for posters and other signage
- Snap Frame Profile: 1 1/4" Wide
- Narrow profile offers 1" overall off the wall depth Accepts 2 Printed Thicknesses: 3/8" & 1/2"
- Viewable Area: Moulding overlaps poster insert by 3/8" all around
- 1/2" Silver Aluminum bottom frame rail is exposed from side view

#### for all frame colors selected

- . .040 Backing Board: Thin, durable backer board for 3/8" thick poster only
- .020 clear PETG overlay is included to protect thick poster insert (3/8" Only)
- Allen Wrench Tool is included to help remove and secure your inserts
- SwingSnap poster frames can mount either Portrait or Landscape
- Installs Easily: Punched holes in frame allow for easy surface mounting
- · Hanging hardware included
- Aluminum snap-open displays are for INDOOR or \*\*OUTDOOR use
- \*\*Make sure you laminate your insert material if going outdoors
- \*\*Poster Snap Frames are weather resistant...not water-proof