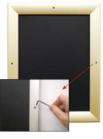

## Poster Snaps 20x20 Frames with Security Screws (for MOUNTED GRAPHICS)

## FOR CURRENT PRICING, VISIT THE ID # LISTED ABOVE **FREE SHIPPING** Product Details \* ALL 4 FRAME SIDES HAVE A SECURITY SCREW PLACED INTO THE CENTER OF EACH FRAME RAIL. THESE SCREWS SECURE THE SAFETY OF YOUR POSTING AND PREVENT ANY TAMPERING. Quick-Changing, all 4 frame rails snap-open for easy poster changes Front Loading Frame for 20x20 posters and other signage Snap Frame Profile: 1 1/4" Wide Narrow profile offers 11/16" overall off the wall depth Accepts printed material up to 1/4" thick Viewable Area: Moulding overlaps poster insert by 3/8" all around (9) Aluminum snap frame finishes available .040 Backing Board: Thin, durable backer board provides rigidity for your poster .020 clear PETG overlay is included to protect your poster insert Allen Wrench Tool is included to help remove and secure your inserts • SwingSnap poster frames can mount either Portrait or Landscape Installs Easily: Punched holes in frame allow for easy surface mounting Hanging hardware is included ٠ • Aluminum snap-open displays are for INDOOR or \*\*OUTDOOR use \*\*Make sure you laminate your insert material if going outdoors Mounted \*\*Poster Snap Frames are weather resistant...not water-proof Poster Thickness Mounted Graphic Details 1/8" Mounted Graphic Insert All frames will include a .040 Black Backer Board All frames will include a .020 Clear Overlay 3/16" Mounted Graphic Insert All frames will include a .040 Black Backer Board All frames will include a .020 Clear Overlay 1/4" MAX Mounted Graphic Insert .040 Black Backer Board NOT INCLUDED (can not fit) .020 Clear Overlay NOT INCLUDED (can not fit) Customize your Snap Frames Call to customize Security Screw Mounted Poster Snap Frames! Model Insert Size **Overall Size** Viewable Area Ships Via Shipping Wt How is Frame Shipped?