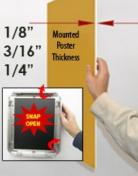

## FOR CURRENT PRICING, VISIT THE ID # LISTED ABOVE **FREE SHIPPING** Product Details \* ALL 4 FRAME SIDES HAVE A SECURITY SCREW PLACED INTO THE CENTER OF EACH FRAME RAIL. THESE SCREWS SECURE THE SAFETY OF YOUR POSTING AND PREVENT ANY TAMPERING. Quick-Changing, all 4 frame rails snap-open for easy poster changes Front Loading Frame for 20x20 posters and other signage Snap Frame Profile: 1 1/4" Wide Narrow profile offers 11/16" overall off the wall depth Accepts printed material up to 1/4" thick Viewable Area: Moulding overlaps poster insert by 3/8" all around (9) Aluminum snap frame finishes available .040 Backing Board: Thin, durable backer board provides rigidity for your poster .020 clear PETG overlay is included to protect your poster insert Allen Wrench Tool is included to help remove and secure your inserts • SwingSnap poster frames can mount either Portrait or Landscape Installs Easily: Punched holes in frame allow for easy surface mounting Hanging hardware is included ٠ • Aluminum snap-open displays are for INDOOR or \*\*OUTDOOR use \*\*Make sure you laminate your insert material if going outdoors Mounted \*\*Poster Snap Frames are weather resistant...not water-proof Poster Thickness Mounted Graphic Details 1/8" Mounted Graphic Insert All frames will include a .040 Black Backer Board All frames will include a .020 Clear Overlay 3/16" Mounted Graphic Insert All frames will include a .040 Black Backer Board All frames will include a .020 Clear Overlay 1/4" MAX Mounted Graphic Insert .040 Black Backer Board NOT INCLUDED (can not fit) .020 Clear Overlay NOT INCLUDED (can not fit) Customize your Snap Frames Call to customize Security Screw Mounted Poster Snap Frames! Model Insert Size **Overall Size** Viewable Area Ships Via Shipping Wt How is Frame Shipped?