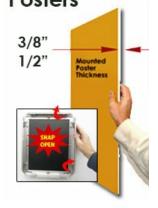

#### Product Details

\*ALL 4 FRAME SIDES HAVE A SECURITY SCREW PLACED INTO THE CENTER OF EACH FRAME RAIL. THESE SCREWS SECURE THE SAFETY OF YOUR 24x48 POSTING AND PREVENT ANY TAMPERING.

- Snap Lock Poster Frames with Security Screws + Allen Key Tool
- Fits Posters 24x48
- Wall Mount Poster Display Frames and Sign Holders
- Quick-Changing, all 4 frame rails snap-open for easy poster changes
- Front Loading Frame for posters and other signage
- Snap Frame Profile: 1 1/4" Wide
- Narrow profile offers 1" overall off the wall depth Accepts 2 Printed Thicknesses: 3/8" & 1/2"
- Viewable Area: Moulding overlaps poster insert by 3/8" all around
- 1/2" Silver Aluminum bottom frame rail is exposed from side view

### Mounted Graphic Details

3/8" Mounted Graphic Insert

All frames will include a .040 Black Backer Board

All frames will include a .020 Clear Overlay

#### 1/2" MAX Mounted Graphic Insert

.040 Black Backer Board NOT INCLUDED (can not fit)

.020 Clear Overlay NOT INCLUDED (can not fit)