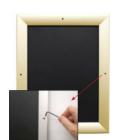

## EXTRA-DEEP 24x48 Poster Snap Frames with Security Screws (for MOUNTED GRAPHICS)

FOR CURRENT PRICING, VISIT THE ID # LISTED ABOVE FREE SHIPPING

#### Product Details

\*ALL 4 FRAME SIDES HAVE A SECURITY SCREW PLACED INTO THE CENTER OF EACH FRAME RAIL. THESE SCREWS SECURE THE SAFETY OF YOUR 24x48 POSTING AND PREVENT ANY TAMPERING.

- Snap Lock Poster Frames with Security Screws + Allen Key Tool
- Fits Posters 24x48
- Wall Mount Poster Display Frames and Sign Holders
- Quick-Changing, all 4 frame rails snap-open for easy poster changes
- Front Loading Frame for posters and other signage
- Snap Frame Profile: 1 1/4" Wide
- Narrow profile offers 1" overall off the wall depth Accepts 2 Printed Thicknesses: 3/8" & 1/2"
- Viewable Area: Moulding overlaps poster insert by 3/8" all around
- 1/2" Silver Aluminum bottom frame rail is exposed from side view