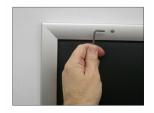

#### Product Details

\*ALL 4 FRAME SIDES HAVE A SECURITY SCREW PLACED INTO THE CENTER OF EACH FRAME RAIL. THESE SCREWS SECURE THE SAFETY OF YOUR 24x48 POSTING AND PREVENT ANY TAMPERING.

- Snap Lock Poster Frames with Security Screws + Allen Key Tool
- Fits Posters 24x48
- Wall Mount Poster Display Frames and Sign Holders
- Quick-Changing, all 4 frame rails snap-open for easy poster changes
- Front Loading Frame for posters and other signage
- Snap Frame Profile: 1 1/4" Wide
- Narrow profile offers 1" overall off the wall depth Accepts 2 Printed Thicknesses: 3/8" & 1/2"
- Viewable Area: Moulding overlaps poster insert by 3/8" all around
- 1/2" Silver Aluminum bottom frame rail is exposed from side view

#### for all frame colors selected

- . .040 Backing Board: Thin, durable backer board for 3/8" thick poster only
- .020 clear PETG overlay is included to protect thick poster insert (3/8" Only)
- Allen Wrench Tool is included to help remove and secure your inserts
- SwingSnap poster frames can mount either Portrait or Landscape
- Installs Easily: Punched holes in frame allow for easy surface mounting
- · Hanging hardware included
- Aluminum snap-open displays are for INDOOR or \*\*OUTDOOR use
- \*\*Make sure you laminate your insert material if going outdoors
- \*\*Poster Snap Frames are weather resistant...not water-proof