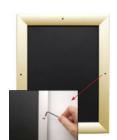

### EXTRA-DEEP 24x36 Poster Snap Frames with Security Screws (for MOUNTED GRAPHICS)

FOR CURRENT PRICING, VISIT THE ID # LISTED ABOVE FREE SHIPPING

#### Product Details

\*ALL 4 FRAME SIDES HAVE A SECURITY SCREW PLACED INTO THE CENTER OF EACH FRAME RAIL. THESE SCREWS SECURE THE SAFETY OF YOUR 24x36 POSTING AND PREVENT ANY TAMPERING.

- Snap Lock Poster Frames with Security Screws + Allen Key Tool
- Fits Posters 24x36
- Wall Mount Poster Display Frames and Sign Holders
- Quick-Changing, all 4 frame rails snap-open for easy poster changes
- Front Loading Frame for posters and other signage
- Snap Frame Profile: 1 1/4" Wide
- Narrow profile offers 1" overall off the wall depth Accepts 2 Printed Thicknesses: 3/8" & 1/2"
- Viewable Area: Moulding overlaps poster insert by 3/8" all around
- 1/2" Silver Aluminum bottom frame rail is exposed from side view