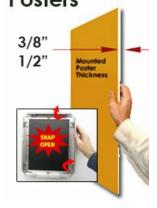

### Mounted Graphic Details

3/8" Mounted Graphic Insert

All frames will include a .040 Black Backer Board

All frames will include a .020 Clear Overlay

#### 1/2" MAX Mounted Graphic Insert

.040 Black Backer Board NOT INCLUDED (can not fit)

.020 Clear Overlay NOT INCLUDED (can not fit)