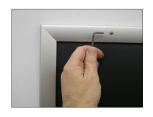

#### Product Details

\*ALL 4 FRAME SIDES HAVE A SECURITY SCREW PLACED INTO THE CENTER OF EACH FRAME RAIL. THESE SCREWS SECURE THE SAFETY OF YOUR 24x36 POSTING AND PREVENT ANY TAMPERING.

- Snap Lock Poster Frames with Security Screws + Allen Key Tool
- Fits Posters 24x36
- Wall Mount Poster Display Frames and Sign Holders
- Quick-Changing, all 4 frame rails snap-open for easy poster changes
- Front Loading Frame for posters and other signage
- Snap Frame Profile: 1 1/4" Wide
- Narrow profile offers 1" overall off the wall depth Accepts 2 Printed Thicknesses: 3/8" & 1/2"
- Viewable Area: Moulding overlaps poster insert by 3/8" all around
- 1/2" Silver Aluminum bottom frame rail is exposed from side view

#### for all frame colors selected

- . .040 Backing Board: Thin, durable backer board for 3/8" thick poster only
- .020 clear PETG overlay is included to protect thick poster insert (3/8" Only)
- Allen Wrench Tool is included to help remove and secure your inserts
- SwingSnap poster frames can mount either Portrait or Landscape
- Installs Easily: Punched holes in frame allow for easy surface mounting
- · Hanging hardware included
- Aluminum snap-open displays are for INDOOR or \*\*OUTDOOR use
- \*\*Make sure you laminate your insert material if going outdoors
- \*\*Poster Snap Frames are weather resistant...not water-proof