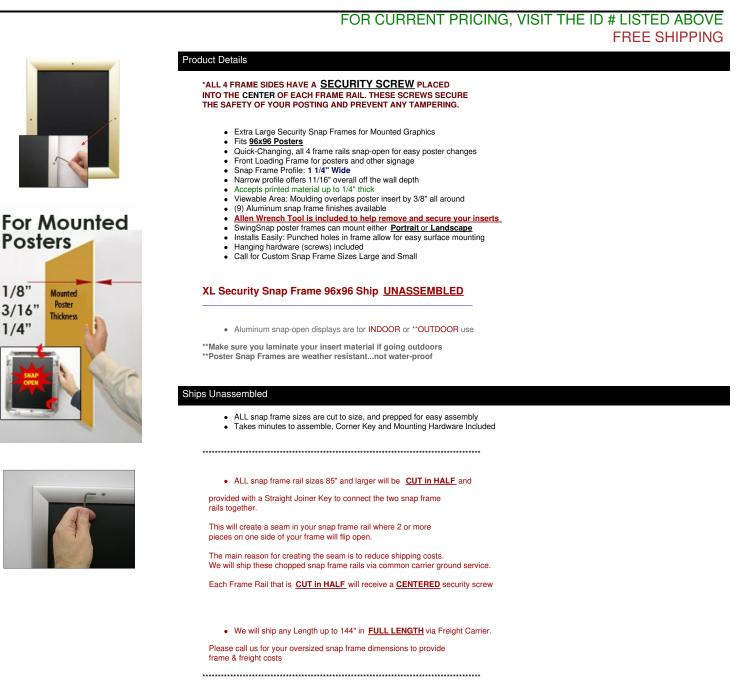

## Extra Large Poster Snap Frames 96 x 96 with Security Screws (for MOUNTED GRAPHICS)

For Detailed Instructions on How to Assemble click on the Instruction Sheet ICON up above.

Custom Sizes & Shipping Options Available

- Call to Customize XL Mounted Poster Tamper Proof 96x96 Frames!
- If you request a Snap Frame to be FULLY ASSEMBLED,

please call for a shipping quote.

• Call us to quote out snap frames sizes up to 144" x 144" (12 FEET x 12 FEET)

About SwingSnap Snap Frames:

Easy Assembly Instructions:

| Model           | Insert Size | Overall Size      | Viewable Area     | Ships Via | Shipping Wt | How is Frame Shipped? |
|-----------------|-------------|-------------------|-------------------|-----------|-------------|-----------------------|
| SSMCSSXLMT-9696 | 96" x 96"   | 97 3/4" x 97 3/4" | 95 1/4" x 95 1/4" | UPS       | 48          | Unassembled           |