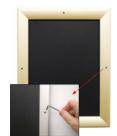

## Poster Snaps 36x48 Frames with Security Screws (for MOUNTED GRAPHICS)

FOR CURRENT PRICING, VISIT THE ID # LISTED ABOVE FREE SHIPPING

Sizes 24" x 36" and larger ship Unassembled

#### Product Details

\* ALL 4 FRAME SIDES HAVE A SECURITY SCREW PLACED INTO THE CENTER OF EACH FRAME RAIL. THESE SCREWS SECURE THE SAFETY OF YOUR POSTING AND PREVENT ANY TAMPERING.

- Quick-Changing, all 4 frame rails snap-open for easy poster changes Front Loading Frame for **36x48 posters** and other signage
- Snap Frame Profile: 1 1/4" Wide
- Narrow profile offers 11/16" overall off the wall depth Accepts printed material up to 1/4" thick
- Viewable Area: Moulding overlaps poster insert by 3/8" all around
- (9) Aluminum snap frame finishes available
- .040 Backing Board: Thin, durable backer board provides rigidity for your poster
- .020 clear PETG overlay is included to protect your poster insert
- Allen Wrench Tool is included to help remove and secure your inserts