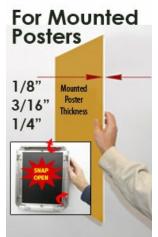

#### Mounted Graphic Details

1/8" Mounted Graphic Insert
All frames will include a .040 Black Backer Board

All frames will include a .020 Clear Overlay

#### 3/16" Mounted Graphic Insert

All frames will include a .040 Black Backer Board

All frames will include a .020 Clear Overlay

### 1/4" MAX Mounted Graphic Insert

.040 Black Backer Board NOT INCLUDED (can not fit)

.020 Clear Overlay NOT INCLUDED (can not fit)