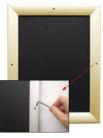

## Poster Snaps 20x24 Frames with Security Screws (for MOUNTED GRAPHICS)

## FOR CURRENT PRICING, VISIT THE ID # LISTED ABOVE **FREE SHIPPING** Product Details \* ALL 4 FRAME SIDES HAVE A SECURITY SCREW PLACED INTO THE CENTER OF EACH FRAME RAIL. THESE SCREWS SECURE THE SAFETY OF YOUR POSTING AND PREVENT ANY TAMPERING. Quick-Changing, all 4 frame rails snap-open for easy poster changes Front Loading Frame for 20x24 posters and other signage Snap Frame Profile: 1 1/4" Wide Narrow profile offers 11/16" overall off the wall depth Accepts printed material up to 1/4" thick Viewable Area: Moulding overlaps poster insert by 3/8" all around (9) Aluminum snap frame finishes available .040 Backing Board: Thin, durable backer board provides rigidity for your poster .020 clear PETG overlay is included to protect your poster insert Allen Wrench Tool is included to help remove and secure your inserts • SwingSnap poster frames can mount either Portrait or Landscape Installs Easily: Punched holes in frame allow for easy surface mounting Hanging hardware is included ٠ • Aluminum snap-open displays are for INDOOR or \*\*OUTDOOR use \*\*Make sure you laminate your insert material if going outdoors Mounted \*\*Poster Snap Frames are weather resistant...not water-proof Poster Thickness Mounted Graphic Details 1/8" Mounted Graphic Insert All frames will include a .040 Black Backer Board All frames will include a .020 Clear Overlay 3/16" Mounted Graphic Insert All frames will include a .040 Black Backer Board All frames will include a .020 Clear Overlay 1/4" MAX Mounted Graphic Insert .040 Black Backer Board NOT INCLUDED (can not fit) .020 Clear Overlay NOT INCLUDED (can not fit) Customize your Snap Frames Call to customize Security Screw Mounted Poster Snap Frames! Model Insert Size **Overall Size** Viewable Area Ships Via Shipping Wt How is Frame Shipped?