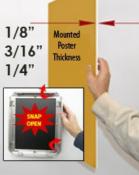

## FOR CURRENT PRICING, VISIT THE ID # LISTED ABOVE **FREE SHIPPING** Product Details \* ALL 4 FRAME SIDES HAVE A SECURITY SCREW PLACED INTO THE CENTER OF EACH FRAME RAIL. THESE SCREWS SECURE THE SAFETY OF YOUR POSTING AND PREVENT ANY TAMPERING. Quick-Changing, all 4 frame rails snap-open for easy poster changes Front Loading Frame for 20x24 posters and other signage Snap Frame Profile: 1 1/4" Wide Narrow profile offers 11/16" overall off the wall depth Accepts printed material up to 1/4" thick Viewable Area: Moulding overlaps poster insert by 3/8" all around (9) Aluminum snap frame finishes available .040 Backing Board: Thin, durable backer board provides rigidity for your poster .020 clear PETG overlay is included to protect your poster insert Allen Wrench Tool is included to help remove and secure your inserts • SwingSnap poster frames can mount either Portrait or Landscape Installs Easily: Punched holes in frame allow for easy surface mounting Hanging hardware is included ٠ • Aluminum snap-open displays are for INDOOR or \*\*OUTDOOR use \*\*Make sure you laminate your insert material if going outdoors Mounted \*\*Poster Snap Frames are weather resistant...not water-proof Poster Thickness Mounted Graphic Details 1/8" Mounted Graphic Insert All frames will include a .040 Black Backer Board All frames will include a .020 Clear Overlay 3/16" Mounted Graphic Insert All frames will include a .040 Black Backer Board All frames will include a .020 Clear Overlay 1/4" MAX Mounted Graphic Insert .040 Black Backer Board NOT INCLUDED (can not fit) .020 Clear Overlay NOT INCLUDED (can not fit) Customize your Snap Frames Call to customize Security Screw Mounted Poster Snap Frames! Model Insert Size **Overall Size** Viewable Area Ships Via Shipping Wt How is Frame Shipped?