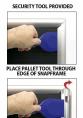

## Product Details

- Quick-Changing, all 4 frame rails snap-open for easy poster changes
- Front Loading Frame for <u>20x24 posters</u> and other signage
- Aluminum Snap Frame Profile: 1 1/4" Wide
  Narrow profile offers 11/16" overall off the wall depth
- Narrow profile offers 11/16" overall off the wall depth
  Accepts 3 Printed Thicknesses: 1/8" | 3/16" | 1/4"
- Viewable Area: Moulding overlaps poster insert by 3/8" all around
- (3) Aluminum snap frame finishes available
- .040 Backing Board: Thin, durable backer board provides rigidity for your poster
- .020 clear PETG overlay is included to protect your poster insert
- Security Tool Included! Ideal for high traffic, public environments.
- SwingSnap poster frames can mount either Portrait or Landscape
- Installs Easily: Punched holes in frame allow for easy surface mounting
- Hanging hardware is included