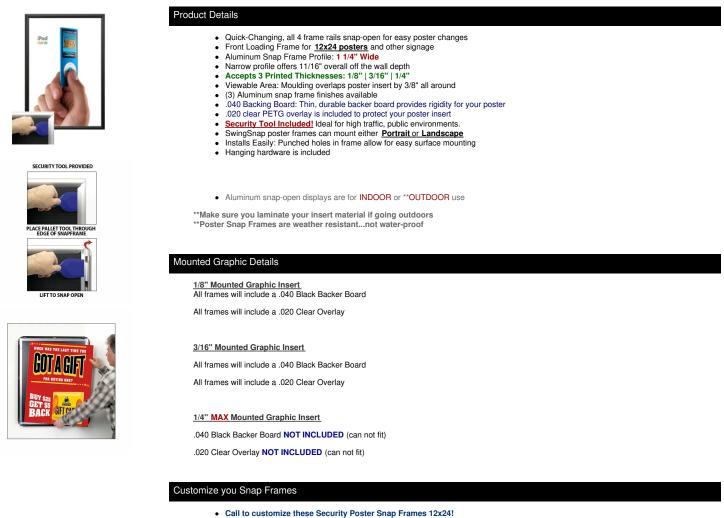

## **SwingFrames**

A DIVISION OF ACCESS DISPLAY GROUP, INC.

TEL: 844-409-1130 FAX: 877-842-5126 E-MAIL: info@swingframes4sale.com

## **Product Sheet**

Item ID # SSTRMT-1224

## 12 x 24 Poster Snap Open Frames (1 1/4" Security-Style) for MOUNTED GRAPHICS

## FOR CURRENT PRICING, VISIT THE ID # LISTED ABOVE FREE SHIPPING



| Model       | Insert Size | Overall Size      | Viewable Area     | Ships Via | Shipping Wt | How is Frame Shipped? |
|-------------|-------------|-------------------|-------------------|-----------|-------------|-----------------------|
| SSTRMT-1224 | 12" x 24"   | 13 3/4" x 25 3/4" | 11 1/4" x 23 1/4" | UPS       | 7           | Assembled             |