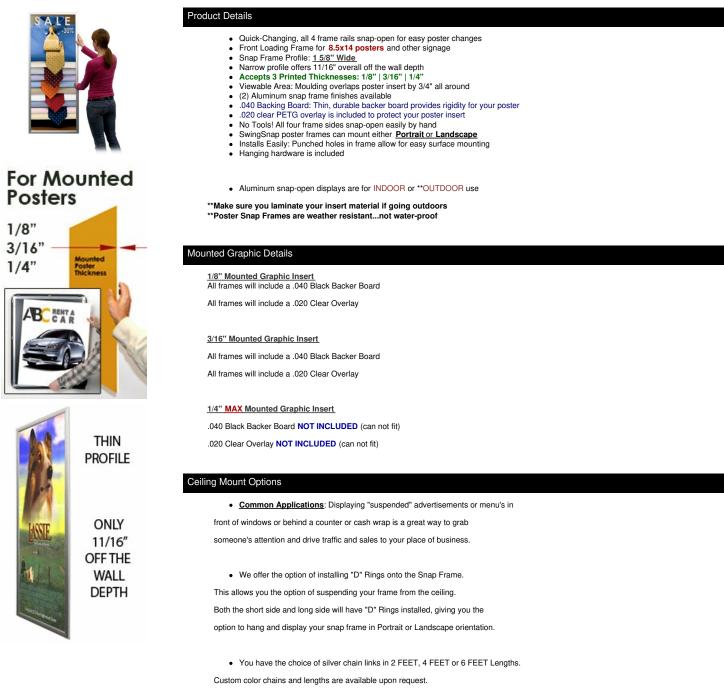

### 8.5x14 Poster Snap Frames (1 5/8" Wide Profile) for MOUNTED GRAPHICS

#### Customize your Snap Frames

| Model          | Insert Size  | Overall Size      | Viewable Area | Ships Via | Shipping Wt | Howis Frame Shipped? |
|----------------|--------------|-------------------|---------------|-----------|-------------|----------------------|
| SSMC158MT-8514 | 8 1/2" x 14" | 10 3/4" x 15 3/4" | 6" x 12 1/2"  | FedEx     | 4           | Assembled            |