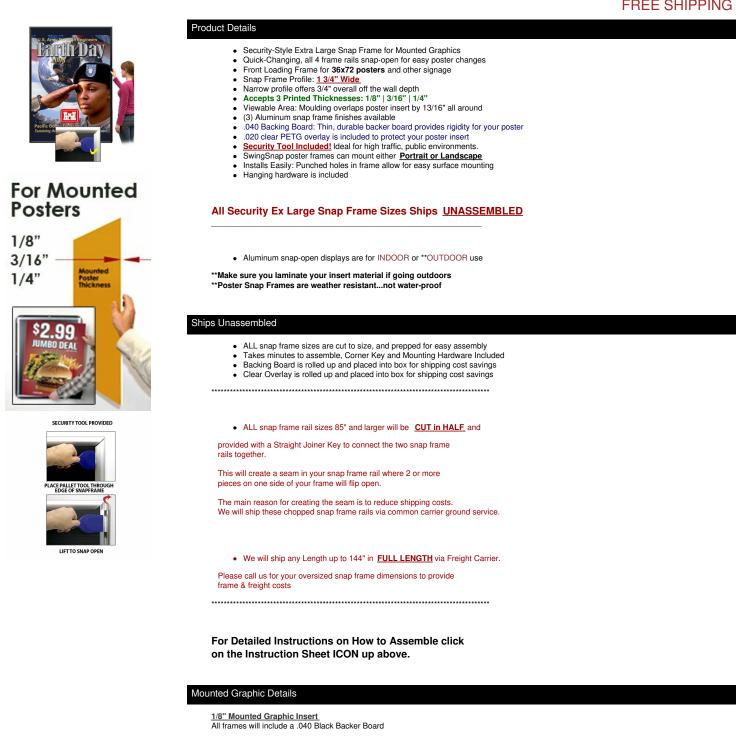

### EXTRA-LARGE Poster Snap Frames 36 x 72 (1 3/4" Security Profile MOUNTED GRAPHICS)

#### FOR CURRENT PRICING, VISIT THE ID # LISTED ABOVE FREE SHIPPING

All frames will include a .020 Clear Overlay

<u>3/16" Mounted Graphic Insert</u> All frames will include a .040 Black Backer Board All frames will include a .020 Clear Overlay

#### 1/4" MAX Mounted Graphic Insert

.040 Black Backer Board NOT INCLUDED (can not fit)

.020 Clear Overlay NOT INCLUDED (can not fit)

#### Custom Sizes & Shipping Options Available

- Call to customize Extra Large Wide Security Snap Frames 36x72!
  If you request a Snap Frame to be FULLY ASSEMBLED,

please call for a shipping quote.

• Call us to quote out snap frames sizes up to 144" x 144" (12 FEET x 12 FEET)

|   | Model            | Insert Size | Overall Size      | Viewable Area     | Ships Via | Shipping Wt | Shipped Assembled? |
|---|------------------|-------------|-------------------|-------------------|-----------|-------------|--------------------|
| 5 | SSTR134XLMT-3672 | 36" x 72"   | 37 3/4" x 73 3/4" | 34 3/8" x 72 3/8" | UPS       | 26          | Unassembled        |