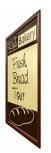

## Wood Poster Snap Frames 18 x 18 (for MOUNTED GRAPHICS)

#### Product Details

- Quick-Changing, all 4 frame rails snap-open for easy poster changes
- Front Loading Frame for 18x18 posters and other signage
- Snap Frame Profile: <u>1 1/4" Wide</u>

  Narrow profile offers 11/16" overall off the wall depth
- Accepts 3 mounted thicknesses: 1/8" | 3/16" | 1/4"
- Viewable Area: Moulding overlaps poster insert by 3/8" all around (3) Wood Simulated Snap Frame Finishes Available
- .040 Backing Board: Thin, durable backer board provides rigidity for your poster
- .020 clear PETG overlay is included to protect your poster insert
- No Tools! All four frame sides snap-open easily by hand SwingSnap poster frames can mount either <u>Portrait or Landscape</u>
- Installs Easily: Punched holes in frame allow for easy surface mounting
- Hanging hardware is included