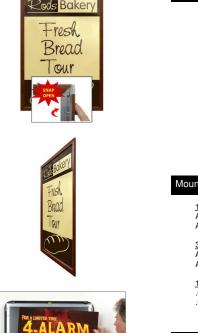

# Wood Poster Snap Frames 20 x 24 (for MOUNTED GRAPHICS)

## Quick-Changing, all 4 frame rails snap-open for easy poster changes

- Front Loading Frame for 20x24 posters and other signage ٠
- Snap Frame Profile: <u>11/4" Wide</u> Narrow profile offers 11/16" overall off the wall depth
- Accepts 3 mounted thicknesses: 1/8" | 3/16" | 1/4'
- Viewable Area: Moulding overlaps poster insert by 3/8" all around (3) Wood Simulated Snap Frame Finishes Available
- .040 Backing Board: Thin, durable backer board provides rigidity for your poster
- .020 clear PETG overlay is included to protect your poster insert
- .
- No Tools! All four frame sides snap-open easily by hand SwingSnap poster frames can mount either <u>Portrait or Landscape</u>
- Installs Easily: Punched holes in frame allow for easy surface mounting
- Hanging hardware is included