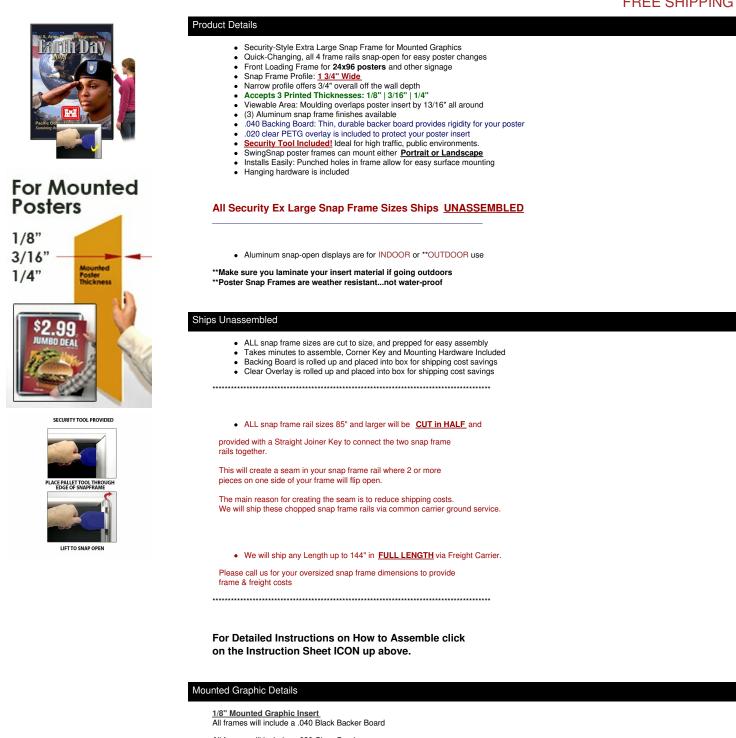

### EXTRA-LARGE Poster Snap Frames 24 x 96 (1 3/4" Security Profile MOUNTED GRAPHICS)

#### FOR CURRENT PRICING, VISIT THE ID # LISTED ABOVE FREE SHIPPING

All frames will include a .020 Clear Overlay

<u>3/16" Mounted Graphic Insert</u> All frames will include a .040 Black Backer Board All frames will include a .020 Clear Overlay

#### 1/4" MAX Mounted Graphic Insert

.040 Black Backer Board NOT INCLUDED (can not fit)

.020 Clear Overlay NOT INCLUDED (can not fit)

#### Custom Sizes & Shipping Options Available

- Call to customize Extra Large Wide Security Snap Frames 24x96!
  If you request a Snap Frame to be FULLY ASSEMBLED,

please call for a shipping quote.

• Call us to quote out snap frames sizes up to 144" x 144" (12 FEET x 12 FEET)

| Model            | Insert Size | Overall Size      | Viewable Area     | Ships Via | Shipping Wt | Shipped Assembled? |
|------------------|-------------|-------------------|-------------------|-----------|-------------|--------------------|
| SSTR134XLMT-2496 | 24" x 96"   | 25 3/4" x 97 3/4" | 22 3/8" x 94 3/8" | UPS       | 30          | Unassembled        |