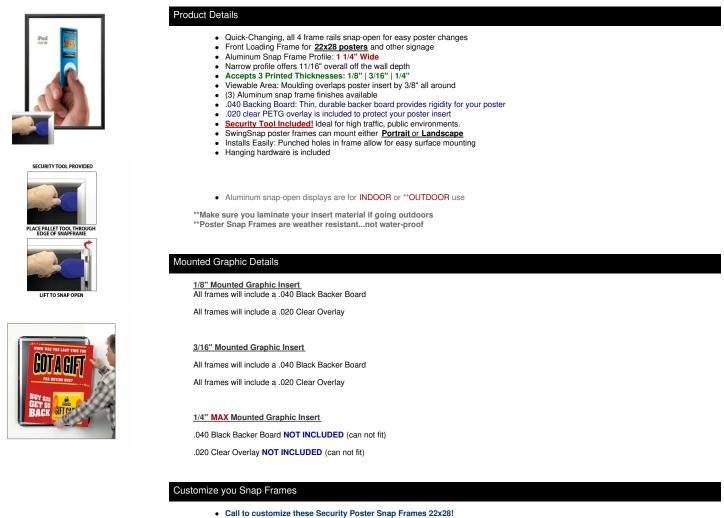

## **SwingFrames**

A DIVISION OF ACCESS DISPLAY GROUP, INC.

TEL: 844-409-1130 FAX: 877-842-5126 E-MAIL: info@swingframes4sale.com

## **Product Sheet**

Item ID # SSTRMT-2228

## 22 x 28 Poster Snap Open Frames (1 1/4" Security-Style) for MOUNTED GRAPHICS

## FOR CURRENT PRICING, VISIT THE ID # LISTED ABOVE FREE SHIPPING



| Model       | Insert Size | Overall Size      | Viewable Area     | Ships Via | Shipping Wt | How is Frame Shipped? |
|-------------|-------------|-------------------|-------------------|-----------|-------------|-----------------------|
| SSTRMT-2228 | 22" x 28"   | 23 3/4" x 29 3/4" | 21 1/4" x 27 1/4" | UPS       | 9           | Assembled             |