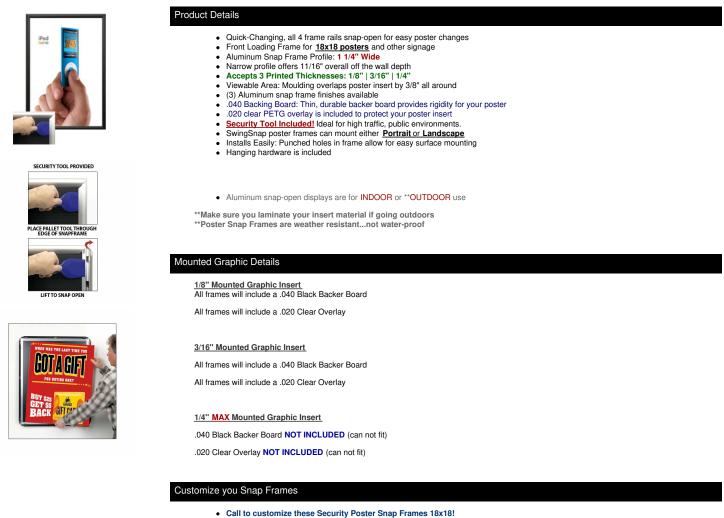

## **SwingFrames**

A DIVISION OF ACCESS DISPLAY GROUP, INC.

TEL: 844-409-1130 FAX: 877-842-5126 E-MAIL: info@swingframes4sale.com

## **Product Sheet**

Item ID # SSTRMT-1818

## 18 x 18 Poster Snap Open Frames (1 1/4" Security-Style) for MOUNTED GRAPHICS

## FOR CURRENT PRICING, VISIT THE ID # LISTED ABOVE FREE SHIPPING



| Model       | Insert Size | Overall Size      | Viewable Area     | Ships Via | Shipping Wt | How is Frame Shipped? |
|-------------|-------------|-------------------|-------------------|-----------|-------------|-----------------------|
| SSTRMT-1818 | 18" x 18"   | 19 3/4" x 19 3/4" | 17 1/4" x 17 1/4" | UPS       | 7           | Assembled             |