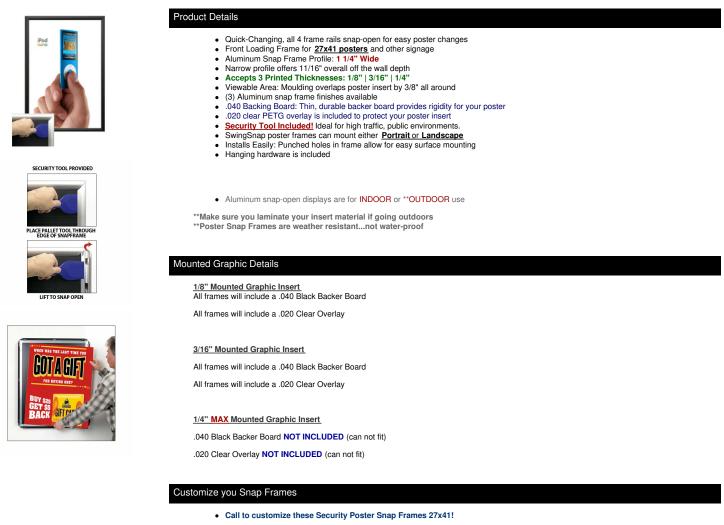

## **SwingFrames**

A DIVISION OF ACCESS DISPLAY GROUP, INC.

TEL: 844-409-1130 FAX: 877-842-5126 E-MAIL: info@swingframes4sale.com

## **Product Sheet**

Item ID # SSTRMT-2741

## 27 x 41 Poster Snap Open Frames (1 1/4" Security-Style) for MOUNTED GRAPHICS

## FOR CURRENT PRICING, VISIT THE ID # LISTED ABOVE FREE SHIPPING



| Model       | Insert Size | Overall Size      | Viewable Area     | Ships Via | Shipping Wt | How is Frame Shipped? |
|-------------|-------------|-------------------|-------------------|-----------|-------------|-----------------------|
| SSTRMT-2741 | 27" x 41"   | 28 3/4" x 42 3/4" | 26 1/4" x 40 1/4" | UPS       | 14          | Unassembled           |