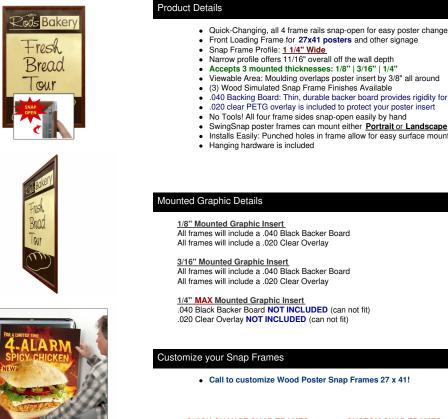

## **Product Sheet**

Item ID # SSMCWOODMT-2741

## Wood Poster Snap Frames 27 x 41 (for MOUNTED GRAPHICS)

## FOR CURRENT PRICING, VISIT THE ID # LISTED ABOVE **FREE SHIPPING**

- Quick-Changing, all 4 frame rails snap-open for easy poster changes

- Accepts 3 mounted thicknesses: 1/8" | 3/16" | 1/4'

- .040 Backing Board: Thin, durable backer board provides rigidity for your poster
- .020 clear PETG overlay is included to protect your poster insert

- Installs Easily: Punched holes in frame allow for easy surface mounting

.040 Black Backer Board NOT INCLUDED (can not fit) .020 Clear Overlay NOT INCLUDED (can not fit)

Call to customize Wood Poster Snap Frames 27 x 41!