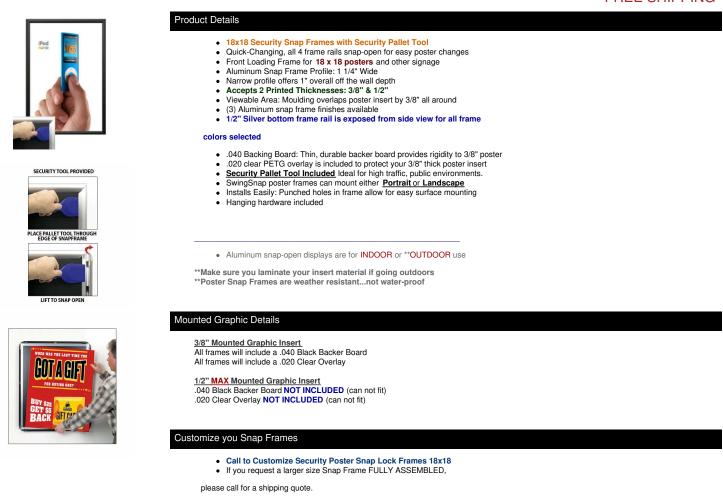

## EXTRA DEEP 18 x 18 Poster Snap Frames (1 1/4" Security Profile for MOUNTED GRAPHICS)

## FOR CURRENT PRICING, VISIT THE ID # LISTED ABOVE FREE SHIPPING

| Model            | Insert Size | Overall Size      | Viewable Area     | Ships Via | Shipping Wt | How is Frame Shipped? |
|------------------|-------------|-------------------|-------------------|-----------|-------------|-----------------------|
| SSTRMT-DEEP-1818 | 18" x 18"   | 19 3/4" x 19 3/4" | 17 1/4" x 17 1/4" | UPS       | 7           | Assembled             |