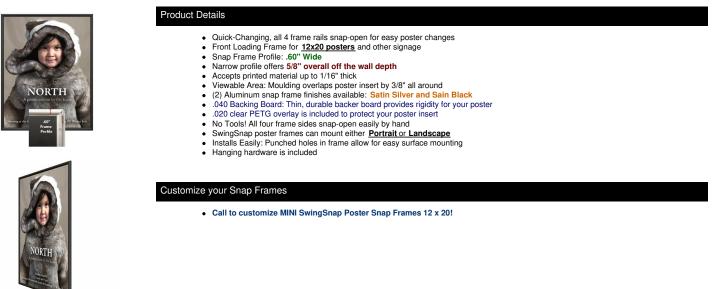

A DIVISION OF ACCESS DISPLAY GROUP, INC.

TEL: 844-409-1130 FAX: 877-842-5126 E-MAIL: info@swingframes4sale.com

## **Product Sheet**

Item ID # SSMCMINI-1220

## MINI 12x20 Poster Snap Frames (.060" Wide Frame Profile)

## FOR CURRENT PRICING, VISIT THE ID # LISTED ABOVE FREE SHIPPING





| Model         | Insert Size | Overall Size      | Viewable Area     | Ships Via | Shipping Wt | How is Frame Shipped? |
|---------------|-------------|-------------------|-------------------|-----------|-------------|-----------------------|
| SSMCMINI-1220 | 12" x 20"   | 12 1/2" x 20 1/2" | 11 1/4" x 19 1/4" | FedEx     | 6           | Assembled             |