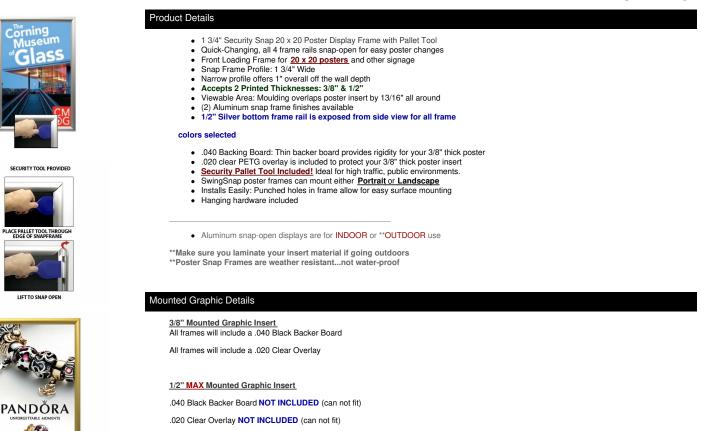

## EXTRA DEEP Poster Snap Frames 20x20 (1 3/4" Security Profile for MOUNTED GRAPHICS)

## FOR CURRENT PRICING, VISIT THE ID # LISTED ABOVE FREE SHIPPING

| Model               | Insert Size | Overall Size      | Viewable Area     | Ships Via | Shipping Weight | How is Frame Shipped? |
|---------------------|-------------|-------------------|-------------------|-----------|-----------------|-----------------------|
| SSTR134MT-DEEP-2020 | 20" x 20"   | 21 3/4" x 21 3/4" | 18 3/8" x 18 3/8" | UPS       | 7               | Assembled             |