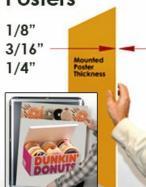

#### Product Details

- Quick-Changing, all 4 frame rails snap-open for easy poster changes
- Front Loading Frame for 60x60 posters and other signage
- Snap Frame Profile: 1 1/4" Wide Narrow profile offers 11/16" overall off the wall depth
- Accepts 3 Poster Thicknesses: 1/8" | 3/16" | 1/4"
- Viewable Area: Moulding overlaps poster insert by 3/8" all around (3) Wood Simulated Snap Frame Finishes Available
- No Tools! All four frame sides snap-open easily by hand
- SwingSnap poster frames can mount either Portrait or Landscape
- Installs Easily: Punched holes in frame allow for easy surface mounting
- Hanging hardware is included