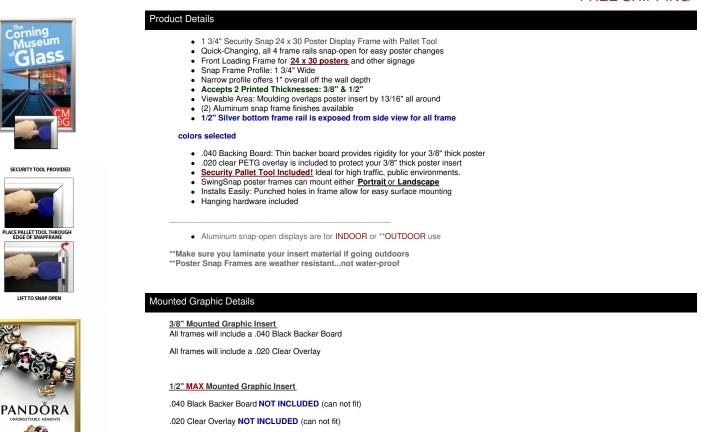

## EXTRA DEEP Poster Snap Frames 24x30 (1 3/4" Security Profile for MOUNTED GRAPHICS)

## FOR CURRENT PRICING, VISIT THE ID # LISTED ABOVE FREE SHIPPING

| Model               | Insert Size | Overall Size      | Viewable Area     | Ships Via | Shipping Weight | How is Frame Shipped? |
|---------------------|-------------|-------------------|-------------------|-----------|-----------------|-----------------------|
| SSTR134MT-DEEP-2430 | 24" x 30"   | 25 3/4" x 31 3/4" | 22 3/8" x 28 3/8" | UPS       | 10              | Assembled             |