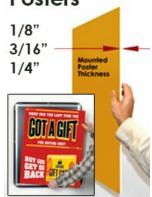

# For Mounted **Posters**

#### Product Details

- Security Style Snap Frames
- For Mounted Graphics
- Pallet Tool Opens Tight Fitting Frame Rails
  Quick-Changing, all 4 frame rails snap-open for easy poster changes
- Front Loading Frame for 8.5x11 posters and other signage
- Aluminum Snap Frame Profile: 1 1/4" Wide
  Narrow profile offers 11/16" overall off the wall depth
- Accepts 3 Printed Thicknesses: 1/8" | 3/16" | 1/4"
- Viewable Area: Moulding overlaps poster insert by 3/8" all around
- (3) Aluminum snap frame finishes available
- .040 Backing Board: Thin, durable backer board provides rigidity for your poster
- .020 clear PETG overlay is included to protect your poster insert
- Security Tool Included! Ideal for high traffic, public environments
- SwingSnap poster frames can mount either <u>Portrait or Landscape</u> Installs Easily: Punched holes in frame allow for easy surface mounting
- Hanging hardware is included
- Aluminum snap-open displays are for INDOOR or \*\*OUTDOOR use
- \*\*Make sure you laminate your insert material if going outdoors
- \*\*Poster Snap Frames are weather resistant...not water-proof

## Mounted Graphic Details

### 1/8" Mounted Graphic Insert

All frames will include a .040 Black Backer Board

All frames will include a .020 Clear Overlay

#### 3/16" Mounted Graphic Insert

All frames will include a .040 Black Backer Board

All frames will include a .020 Clear Overlay

#### 1/4" MAX Mounted Graphic Insert

.040 Black Backer Board NOT INCLUDED (can not fit)

.020 Clear Overlay NOT INCLUDED (can not fit)