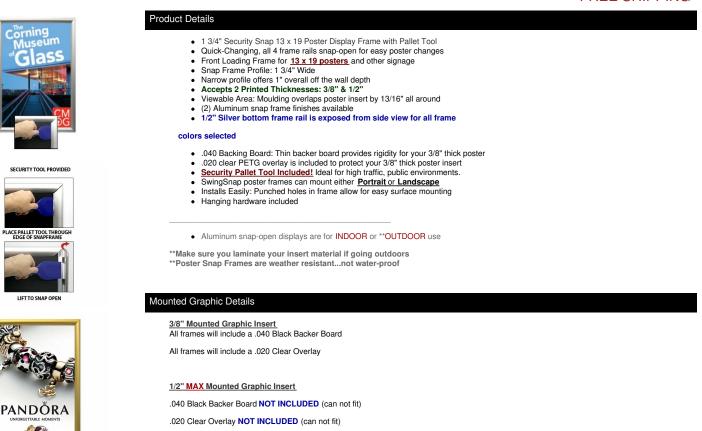

## EXTRA DEEP Poster Snap Frames 13x19 (1 3/4" Security Profile for MOUNTED GRAPHICS)

## FOR CURRENT PRICING, VISIT THE ID # LISTED ABOVE FREE SHIPPING

| Model               | Insert Size | Overall Size      | Viewable Area     | Ships Via | Shipping Weight | How is Frame Shipped? |
|---------------------|-------------|-------------------|-------------------|-----------|-----------------|-----------------------|
| SSTR134MT-DEEP-1319 | 13" x 19"   | 14 3/4" x 20 3/4" | 11 3/8" x 17 3/8" | UPS       | 9               | Assembled             |