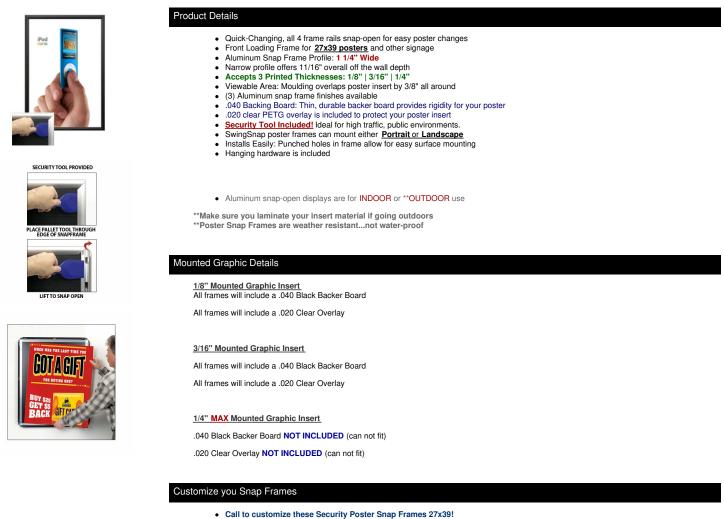

## **SwingFrames**

A DIVISION OF ACCESS DISPLAY GROUP, INC.

TEL: 844-409-1130 FAX: 877-842-5126 E-MAIL: info@swingframes4sale.com

## **Product Sheet**

Item ID # SSTRMT-2739

## 27 x 39 Poster Snap Open Frames (1 1/4" Security-Style) for MOUNTED GRAPHICS

## FOR CURRENT PRICING, VISIT THE ID # LISTED ABOVE FREE SHIPPING



| Model       | Insert Size | Overall Size      | Viewable Area     | Ships Via | Shipping Wt | How is Frame Shipped? |
|-------------|-------------|-------------------|-------------------|-----------|-------------|-----------------------|
| SSTRMT-2739 | 27" x 39"   | 28 3/4" x 40 3/4" | 26 1/4" x 38 1/4" | UPS       | 14          | Unassembled           |