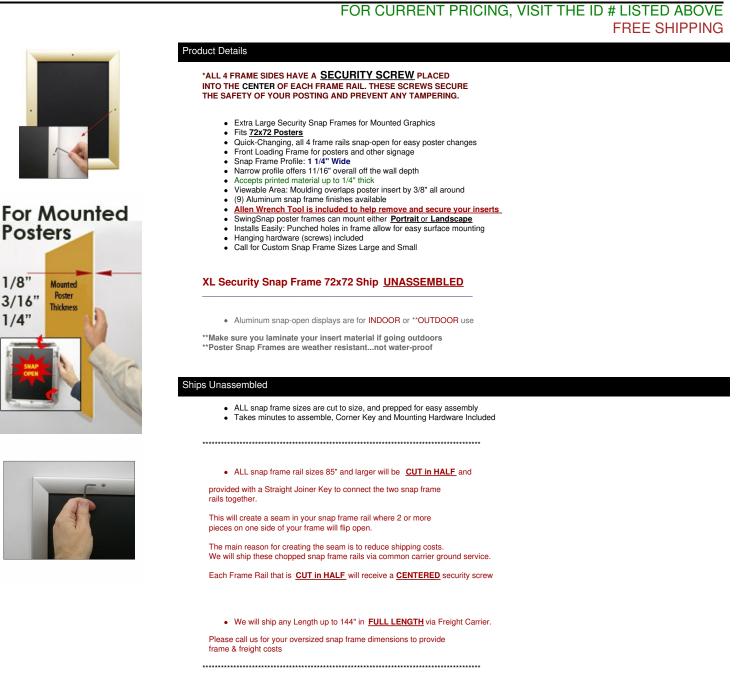

## Extra Large Poster Snap Frames 72 x 72 with Security Screws (for MOUNTED GRAPHICS)

For Detailed Instructions on How to Assemble click on the Instruction Sheet ICON up above.

Custom Sizes & Shipping Options Available

- Call to Customize XL Mounted Poster Tamper Proof 72x72 Frames!
- If you request a Snap Frame to be FULLY ASSEMBLED.

please call for a shipping quote.

• Call us to quote out snap frames sizes up to 144" x 144" (12 FEET x 12 FEET)

About SwingSnap Snap Frames:

Easy Assembly Instructions:

| Model           | Insert Size | Overall Size      | Viewable Area     | Ships Via | Shipping Wt | How is Frame Shipped? |
|-----------------|-------------|-------------------|-------------------|-----------|-------------|-----------------------|
| SSMCSSXLMT-7272 | 72" x 72"   | 73 3/4" x 73 3/4" | 71 1/4" x 71 1/4" | UPS       | 38          | Unassembled           |