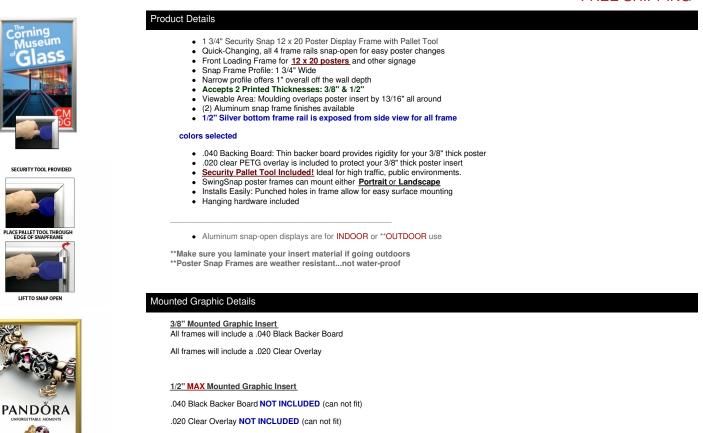

## EXTRA DEEP Poster Snap Frames 12x20 (1 3/4" Security Profile for MOUNTED GRAPHICS)

## FOR CURRENT PRICING, VISIT THE ID # LISTED ABOVE FREE SHIPPING

| Model               | Insert Size | Overall Size      | Viewable Area     | Ships Via | Shipping Weight | How is Frame Shipped? |
|---------------------|-------------|-------------------|-------------------|-----------|-----------------|-----------------------|
| SSTR134MT-DEEP-1220 | 12" x 20"   | 13 3/4" x 21 3/4" | 10 3/8" x 18 3/8" | UPS       | 6               | Assembled             |