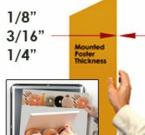

#### Product Details

- Quick-Changing, all 4 frame rails snap-open for easy poster changes
- Front Loading Frame for 96x96 posters and other signage
- Snap Frame Profile: 1 1/4" Wide
- Narrow profile offers 11/16" overall off the wall depth
- Accepts 3 Poster Thicknesses: 1/8" | 3/16" | 1/4"
- Viewable Area: Moulding overlaps poster insert by 3/8" all around (3) Wood Simulated Snap Frame Finishes Available
- No Tools! All four frame sides snap-open easily by hand
- SwingSnap poster frames can mount either Portrait or Landscape
- Installs Easily: Punched holes in frame allow for easy surface mounting
- Hanging hardware is included