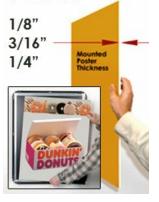

## FOR CURRENT PRICING, VISIT THE ID # LISTED ABOVE **FREE SHIPPING**

- Quick-Changing, all 4 frame rails snap-open for easy poster changes
- Front Loading Frame for 72x96 posters and other signage
- Snap Frame Profile: **1 1/4" Wide** Narrow profile offers 11/16" overall off the wall depth
- Accepts 3 Poster Thicknesses: 1/8" | 3/16" | 1/4'
- Viewable Area: Moulding overlaps poster insert by 3/8" all around (3) Wood Simulated Snap Frame Finishes Available
- No Tools! All four frame sides snap-open easily by hand
- SwingSnap poster frames can mount either Portrait or Landscape
- Installs Easily: Punched holes in frame allow for easy surface mounting
- Hanging hardware is included