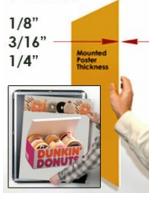

## FOR CURRENT PRICING, VISIT THE ID # LISTED ABOVE **FREE SHIPPING**

- Quick-Changing, all 4 frame rails snap-open for easy poster changes
- Front Loading Frame for 72x72 posters and other signage
- Snap Frame Profile: **1 1/4" Wide** Narrow profile offers 11/16" overall off the wall depth
- Accepts 3 Poster Thicknesses: 1/8" | 3/16" | 1/4'
- Viewable Area: Moulding overlaps poster insert by 3/8" all around (3) Wood Simulated Snap Frame Finishes Available
- No Tools! All four frame sides snap-open easily by hand
- SwingSnap poster frames can mount either Portrait or Landscape
- Installs Easily: Punched holes in frame allow for easy surface mounting
- Hanging hardware is included