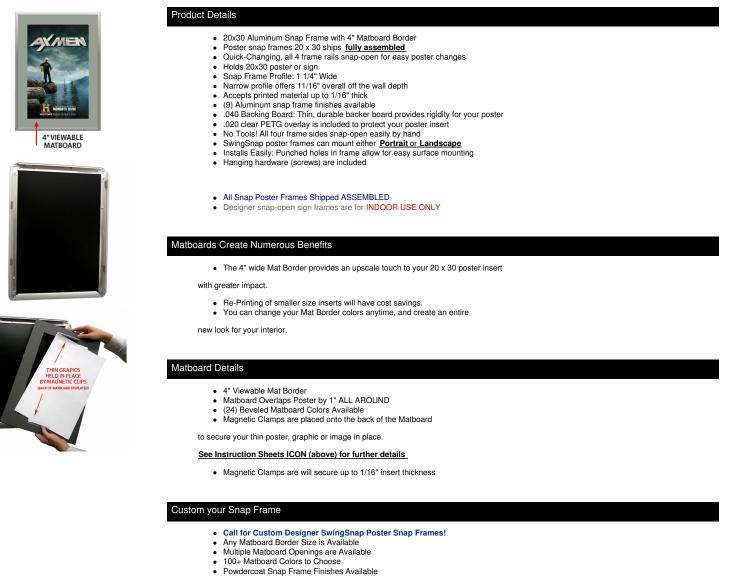

A DIVISION OF ACCESS DISPLAY GROUP, INC.

TEL: 844-409-1130 FAX: 877-842-5126 E-MAIL: info@swingframes4sale.com

## **Product Sheet**

Item ID # SSMCMAT4-2030

## Designer Snap Frames for Posters 20x30 (4" Wide Matboard)

## FOR CURRENT PRICING, VISIT THE ID # LISTED ABOVE



MATTE INSTRUCTIONS

ORDER CUSTOM MATTES

ABOUT SNAP FRAMES

MOUNTING INSTRUCTIONS

| Model         | Insert Size | Overall Size      | Viewable Area | Ships Via | Shipping Wt | How is Frame Shipped? |
|---------------|-------------|-------------------|---------------|-----------|-------------|-----------------------|
| SSMCMAT4-2030 | 20" x 30"   | 28 1/2" x 38 1/2" | 18" x 28"     | FedEx     | 14          | Assembled             |