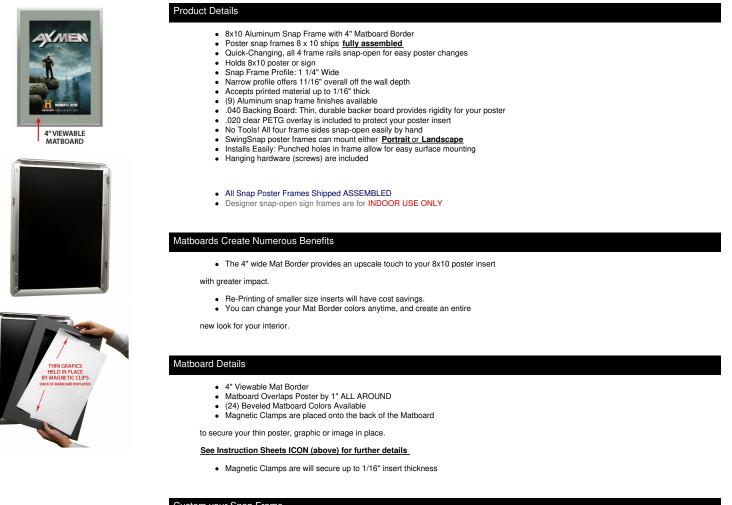

## Designer Snap Frames for Posters 8x10 (4" Wide Matboard)

MATTE INSTRUCTIONS

ORDER CUSTOM MATTES

| Model        | Insert Size | Overall Size      | Viewable Area | Ships Via | Shipping Wt | How is Frame Shipped? |
|--------------|-------------|-------------------|---------------|-----------|-------------|-----------------------|
| SSMCMAT4-810 | 8" x 10"    | 16 1/2" x 18 1/2" | 6" x 8"       | FedEx     | 7           | Assembled             |