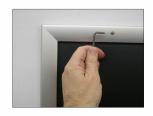

## Product Details

\*ALL 4 FRAME SIDES HAVE A SECURITY SCREW PLACED INTO THE CENTER OF EACH FRAME RAIL. THESE SCREWS SECURE THE SAFETY OF YOUR 24x24 POSTING AND PREVENT ANY TAMPERING.

- Snap Lock Poster Frames with Security Screws + Allen Key Tool
- Fits Posters 24x24
- Wall Mount Poster Display Frames and Sign Holders
- Quick-Changing, all 4 frame rails snap-open for easy poster changes
- Front Loading Frame for posters and other signage
- Snap Frame Profile: 1 1/4" Wide
- Narrow profile offers 1" overall off the wall depth Accepts 2 Printed Thicknesses: 3/8" & 1/2"
- Viewable Area: Moulding overlaps poster insert by 3/8" all around
- 1/2" Silver Aluminum bottom frame rail is exposed from side view