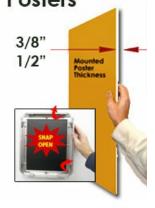

## Product Details

\*ALL 4 FRAME SIDES HAVE A SECURITY SCREW PLACED INTO THE CENTER OF EACH FRAME RAIL. THESE SCREWS SECURE THE SAFETY OF YOUR 24x24 POSTING AND PREVENT ANY TAMPERING.

- Snap Lock Poster Frames with Security Screws + Allen Key Tool
- Fits Posters 24x24
- Wall Mount Poster Display Frames and Sign Holders
- Quick-Changing, all 4 frame rails snap-open for easy poster changes
- Front Loading Frame for posters and other signage
- Snap Frame Profile: 1 1/4" Wide
- Narrow profile offers 1" overall off the wall depth Accepts 2 Printed Thicknesses: 3/8" & 1/2"
- Viewable Area: Moulding overlaps poster insert by 3/8" all around
- 1/2" Silver Aluminum bottom frame rail is exposed from side view

## Mounted Graphic Details

3/8" Mounted Graphic Insert

All frames will include a .040 Black Backer Board

All frames will include a .020 Clear Overlay

### 1/2" MAX Mounted Graphic Insert

.040 Black Backer Board NOT INCLUDED (can not fit)

.020 Clear Overlay NOT INCLUDED (can not fit)