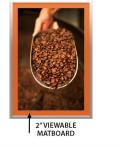

## Designer Snap Frames for Posters 20x24 (2" Wide Matboard)

#### Matboards Create Numerous Benefits

• The 2" wide Mat Border provides an upscale touch to your 20 x 24 poster insert

with greater impact.

- · Re-Printing of smaller size inserts will have cost savings.
- · You can change your Mat Border colors anytime, and create an entire

new look for your interior.

2" Viewable Mat Border

Matboard Details

- Matboard Overlaps 20x24 Poster by 1" ALL AROUND ٠
- (24) Beveled Matboard Colors Available
- Magnetic Clamps are placed onto the back of the Matboard
- to secure your thin poster, graphic or image in place.