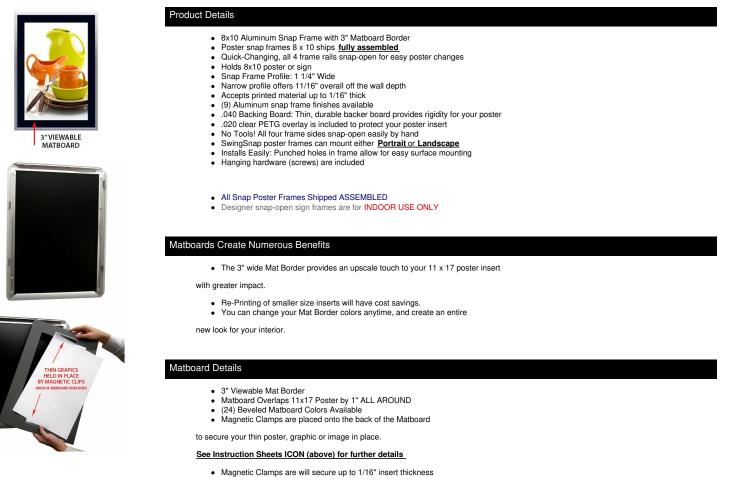

## Designer Snap Frames for Posters 8x10 (3" Wide Matboard)

| Model        | Insert Size | Overall Size      | Viewable Area | Ships Via | Shipping Wt | How is Frame Shipped? |
|--------------|-------------|-------------------|---------------|-----------|-------------|-----------------------|
| SSMCMAT3-810 | 8" x 10"    | 14 1/2" x 16 1/2" | 6" x 8"       | FedEx     | 7           | Assembled             |