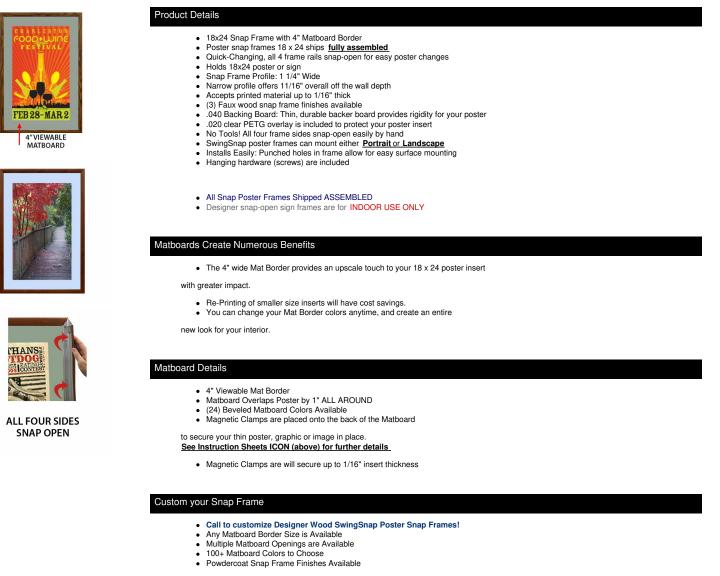

A DIVISION OF ACCESS DISPLAY GROUP, INC.

TEL: 844-409-1130 FAX: 877-842-5126 E-MAIL: info@swingframes4sale.com

## **Product Sheet**

Item ID # SSMCWOODMAT4-1824

## Designer Wood Snap Frames for Posters 18x24 (4" Wide Matboard)

## FOR CURRENT PRICING, VISIT THE ID # LISTED ABOVE



MATTE INSTRUCTIONS

ORDER CUSTOM MATTES

| Model             | Insert Size | Overall Size      | Viewable Area | Ships Via | Shipping Wt | How is Frame Shipped? |
|-------------------|-------------|-------------------|---------------|-----------|-------------|-----------------------|
| SSMCWOODMAT4-1824 | 18" x 24"   | 26 1/2" x 32 1/2" | 16" x 22"     | FedEx     | 11          | Assembled             |