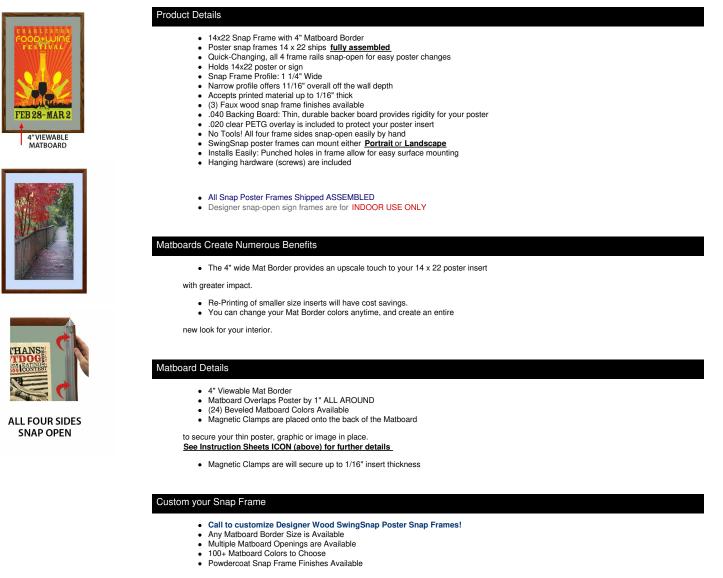

A DIVISION OF ACCESS DISPLAY GROUP, INC.

TEL: 844-409-1130 FAX: 877-842-5126 E-MAIL: info@swingframes4sale.com

## **Product Sheet**

Item ID # SSMCWOODMAT4-1422

## Designer Wood Snap Frames for Posters 14x22 (4" Wide Matboard)

## FOR CURRENT PRICING, VISIT THE ID # LISTED ABOVE



MATTE INSTRUCTIONS

ORDER CUSTOM MATTES

| Model             | Insert Size | Overall Size      | Viewable Area | Ships Via | Shipping Wt | How is Frame Shipped? |
|-------------------|-------------|-------------------|---------------|-----------|-------------|-----------------------|
| SSMCWOODMAT4-1422 | 14" x 22"   | 22 1/2" x 30 1/2" | 12" x 20"     | FedEx     | 10          | Assembled             |