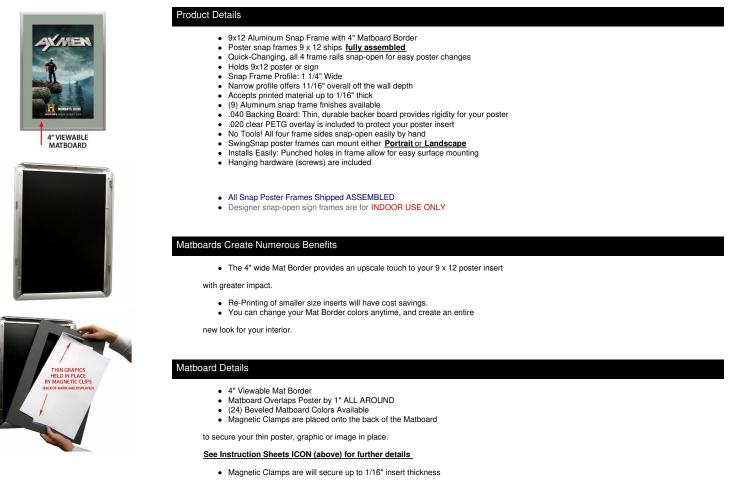

A DIVISION OF ACCESS DISPLAY GROUP, INC.

TEL: 844-409-1130 FAX: 877-842-5126 E-MAIL: info@swingframes4sale.com

## **Product Sheet**

Item ID # SSMCMAT4-912

## Designer Snap Frames for Posters 9x12 (4" Wide Matboard)

## FOR CURRENT PRICING, VISIT THE ID # LISTED ABOVE



## Custom your Snap Frame

- Call for Custom Designer SwingSnap Poster Snap Frames!
- Any Matboard Border Size is Available
- Multiple Matboard Openings are Available
- 100+ Matboard Colors to Choose
- Powdercoat Snap Frame Finishes Available

MATTE INSTRUCTIONS

ORDER CUSTOM MATTES

| Model        | Insert Size | Overall Size      | Viewable Area | Ships Via | Shipping Wt | How is Frame Shipped? |
|--------------|-------------|-------------------|---------------|-----------|-------------|-----------------------|
| SSMCMAT4-912 | 9" x 12"    | 17 1/2" x 20 1/2" | 7" x 10"      | FedEx     | 9           | Assembled             |