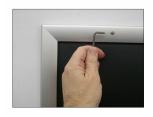

#### Product Details

\*ALL 4 FRAME SIDES HAVE A SECURITY SCREW PLACED INTO THE CENTER OF EACH FRAME RAIL. THESE SCREWS SECURE THE SAFETY OF YOUR 12x20 POSTING AND PREVENT ANY TAMPERING.

- Snap Lock Poster Frames with Security Screws + Allen Key Tool
- Fits Posters 12x20
- Wall Mount Poster Display Frames and Sign Holders
- Quick-Changing, all 4 frame rails snap-open for easy poster changes
- Front Loading Frame for posters and other signage
- Snap Frame Profile: 1 1/4" Wide
- Narrow profile offers 1" overall off the wall depth Accepts 2 Printed Thicknesses: 3/8" & 1/2"
- Viewable Area: Moulding overlaps poster insert by 3/8" all around
- 1/2" Silver Aluminum bottom frame rail is exposed from side view