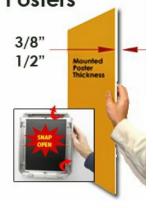

### Mounted Graphic Details

3/8" Mounted Graphic Insert

All frames will include a .040 Black Backer Board

All frames will include a .020 Clear Overlay

#### 1/2" MAX Mounted Graphic Insert

.040 Black Backer Board NOT INCLUDED (can not fit)

.020 Clear Overlay NOT INCLUDED (can not fit)