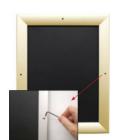

### EXTRA-DEEP 12x20 Poster Snap Frames with Security Screws (for MOUNTED GRAPHICS)

FOR CURRENT PRICING, VISIT THE ID # LISTED ABOVE FREE SHIPPING

#### Product Details

\*ALL 4 FRAME SIDES HAVE A SECURITY SCREW PLACED INTO THE CENTER OF EACH FRAME RAIL. THESE SCREWS SECURE THE SAFETY OF YOUR 12x20 POSTING AND PREVENT ANY TAMPERING.

- Snap Lock Poster Frames with Security Screws + Allen Key Tool
- Fits Posters 12x20
- Wall Mount Poster Display Frames and Sign Holders
- Quick-Changing, all 4 frame rails snap-open for easy poster changes
- Front Loading Frame for posters and other signage
- Snap Frame Profile: 1 1/4" Wide
- Narrow profile offers 1" overall off the wall depth Accepts 2 Printed Thicknesses: 3/8" & 1/2"
- Viewable Area: Moulding overlaps poster insert by 3/8" all around
- 1/2" Silver Aluminum bottom frame rail is exposed from side view