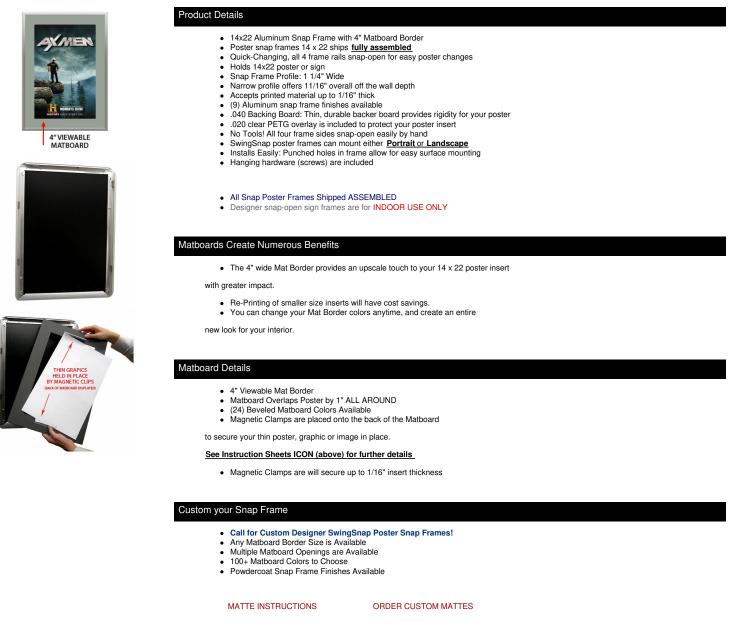

A DIVISION OF ACCESS DISPLAY GROUP, INC.

TEL: 844-409-1130 FAX: 877-842-5126 E-MAIL: info@swingframes4sale.com

## **Product Sheet**

Item ID # SSMCMAT4-1422

## Designer Snap Frames for Posters 14x22 (4" Wide Matboard)

## FOR CURRENT PRICING, VISIT THE ID # LISTED ABOVE



ABOUT SNAP FRAMES

MOUNTING INSTRUCTIONS

| Model         | Insert Size | Overall Size      | Viewable Area | Ships Via | Shipping Wt | How is Frame Shipped? |
|---------------|-------------|-------------------|---------------|-----------|-------------|-----------------------|
| SSMCMAT4-1422 | 14" x 22"   | 22 1/2" x 30 1/2" | 14" x 20"     | FedEx     | 10          | Assembled             |