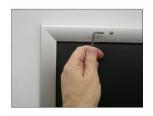

#### Product Details

\*ALL 4 FRAME SIDES HAVE A SECURITY SCREW PLACED INTO THE CENTER OF EACH FRAME RAIL. THESE SCREWS SECURE THE SAFETY OF YOUR 12x36 POSTING AND PREVENT ANY TAMPERING.

- Snap Lock Poster Frames with Security Screws + Allen Key Tool
- Fits Posters 12x36
- Wall Mount Poster Display Frames and Sign Holders
- Quick-Changing, all 4 frame rails snap-open for easy poster changes
- Front Loading Frame for posters and other signage
- Snap Frame Profile: 1 1/4" Wide
- Narrow profile offers 1" overall off the wall depth Accepts 2 Printed Thicknesses: 3/8" & 1/2"
- Viewable Area: Moulding overlaps poster insert by 3/8" all around
- 1/2" Silver Aluminum bottom frame rail is exposed from side view

#### for all frame colors selected

- . .040 Backing Board: Thin, durable backer board for 3/8" thick poster only
- .020 clear PETG overlay is included to protect thick poster insert (3/8" Only)
- Allen Wrench Tool is included to help remove and secure your inserts
- SwingSnap poster frames can mount either Portrait or Landscape
- Installs Easily: Punched holes in frame allow for easy surface mounting
- · Hanging hardware included
- Aluminum snap-open displays are for INDOOR or \*\*OUTDOOR use
- \*\*Make sure you laminate your insert material if going outdoors
- \*\*Poster Snap Frames are weather resistant...not water-proof