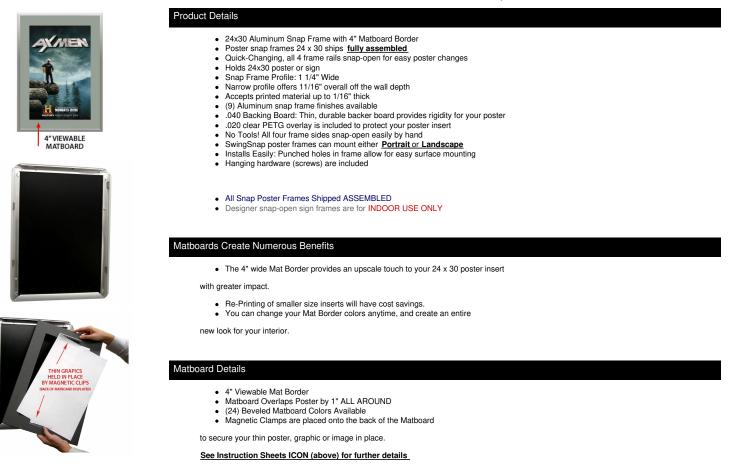

A DIVISION OF ACCESS DISPLAY GROUP, INC.

TEL: 844-409-1130 FAX: 877-842-5126 E-MAIL: info@swingframes4sale.com

## **Product Sheet**

Item ID # SSMCMAT4-2430

## Designer Snap Frames for Posters 24x30 (4" Wide Matboard)

## FOR CURRENT PRICING, VISIT THE ID # LISTED ABOVE



• Magnetic Clamps are will secure up to 1/16" insert thickness

## Custom your Snap Frame

- Call for Custom Designer SwingSnap Poster Snap Frames!
- Any Matboard Border Size is Available
- Multiple Matboard Openings are Available
- 100+ Matboard Colors to Choose
  Bourderpoot Cross Frame Finisher
- Powdercoat Snap Frame Finishes Available

MATTE INSTRUCTIONS

ORDER CUSTOM MATTES

| Model         | Insert Size | Overall Size      | Viewable Area | Ships Via | Shipping Wt | How is Frame Shipped? |
|---------------|-------------|-------------------|---------------|-----------|-------------|-----------------------|
| SSMCMAT4-2430 | 24" x 30"   | 32 1/2" x 38 1/2" | 22" x 28"     | FedEx     | 15          | Assembled             |