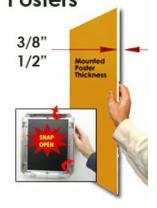

### Mounted Graphic Details

3/8" Mounted Graphic Insert

All frames will include a .040 Black Backer Board

All frames will include a .020 Clear Overlay

#### 1/2" MAX Mounted Graphic Insert

.040 Black Backer Board NOT INCLUDED (can not fit)

.020 Clear Overlay NOT INCLUDED (can not fit)