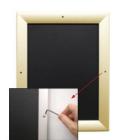

## EXTRA-DEEP 12x18 Poster Snap Frames with Security Screws (for MOUNTED GRAPHICS)

FOR CURRENT PRICING, VISIT THE ID # LISTED ABOVE FREE SHIPPING

#### Product Details

\*ALL 4 FRAME SIDES HAVE A SECURITY SCREW PLACED INTO THE CENTER OF EACH FRAME RAIL. THESE SCREWS SECURE THE SAFETY OF YOUR 12x18 POSTING AND PREVENT ANY TAMPERING.

- Snap Lock Poster Frames with Security Screws + Allen Key Tool
- Fits Posters 12x18
- Wall Mount Poster Display Frames and Sign Holders
- Quick-Changing, all 4 frame rails snap-open for easy poster changes
- Front Loading Frame for posters and other signage
- Snap Frame Profile: 1 1/4" Wide
- Narrow profile offers 1" overall off the wall depth Accepts 2 Printed Thicknesses: 3/8" & 1/2"
- Viewable Area: Moulding overlaps poster insert by 3/8" all around
- 1/2" Silver Aluminum bottom frame rail is exposed from side view