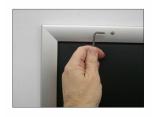

#### Product Details

\*ALL 4 FRAME SIDES HAVE A SECURITY SCREW PLACED INTO THE CENTER OF EACH FRAME RAIL. THESE SCREWS SECURE THE SAFETY OF YOUR 12x18 POSTING AND PREVENT ANY TAMPERING.

- Snap Lock Poster Frames with Security Screws + Allen Key Tool
- Fits Posters 12x18
- Wall Mount Poster Display Frames and Sign Holders
- Quick-Changing, all 4 frame rails snap-open for easy poster changes
- Front Loading Frame for posters and other signage
- Snap Frame Profile: 1 1/4" Wide
- Narrow profile offers 1" overall off the wall depth Accepts 2 Printed Thicknesses: 3/8" & 1/2"
- Viewable Area: Moulding overlaps poster insert by 3/8" all around
- 1/2" Silver Aluminum bottom frame rail is exposed from side view

#### for all frame colors selected

- . .040 Backing Board: Thin, durable backer board for 3/8" thick poster only
- .020 clear PETG overlay is included to protect thick poster insert (3/8" Only)
- Allen Wrench Tool is included to help remove and secure your inserts
- SwingSnap poster frames can mount either Portrait or Landscape
- Installs Easily: Punched holes in frame allow for easy surface mounting
- · Hanging hardware included
- Aluminum snap-open displays are for INDOOR or \*\*OUTDOOR use
- \*\*Make sure you laminate your insert material if going outdoors
- \*\*Poster Snap Frames are weather resistant...not water-proof