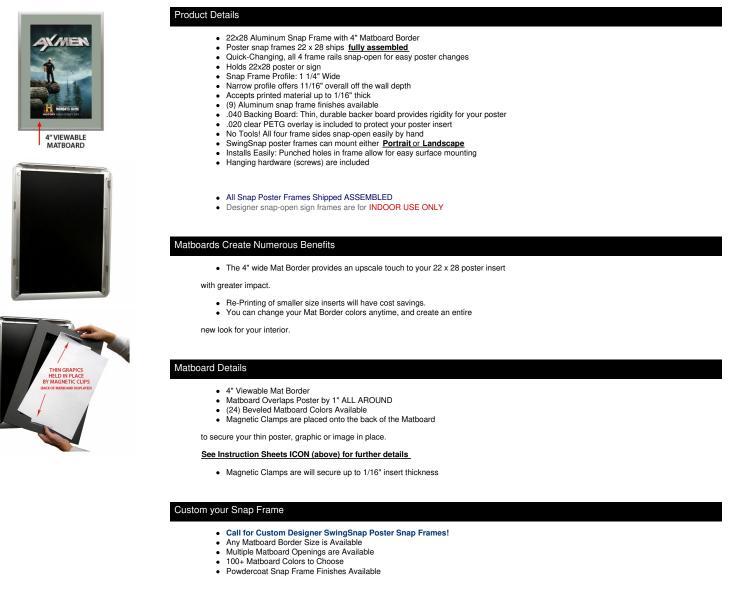

## Designer Snap Frames for Posters 22x28 (4" Wide Matboard)

## FOR CURRENT PRICING, VISIT THE ID # LISTED ABOVE

MATTE INSTRUCTIONS

ORDER CUSTOM MATTES

ABOUT SNAP FRAMES

MOUNTING INSTRUCTIONS

| Model         | Insert Size | Overall Size      | Viewable Area | Ships Via | Shipping Wt | How is Frame Shipped? |
|---------------|-------------|-------------------|---------------|-----------|-------------|-----------------------|
| SSMCMAT4-2228 | 22" x 28"   | 30 1/2" x 36 1/2" | 20" x 26"     | FedEx     | 19          | Assembled             |