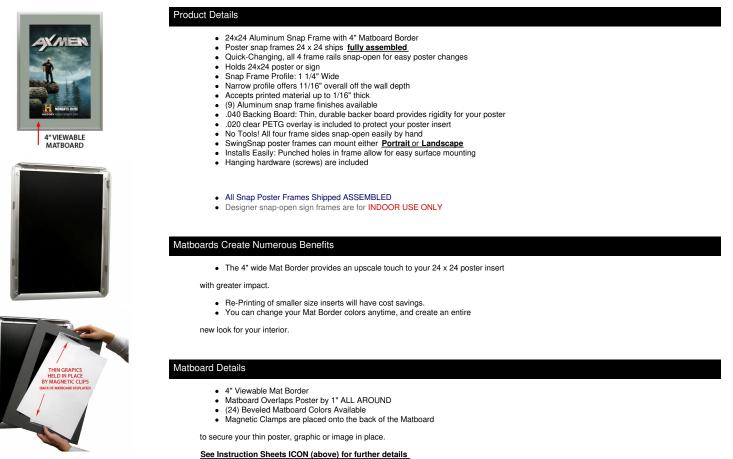

A DIVISION OF ACCESS DISPLAY GROUP, INC.

TEL: 844-409-1130 FAX: 877-842-5126 E-MAIL: info@swingframes4sale.com

## **Product Sheet**

Item ID # SSMCMAT4-2424

## Designer Snap Frames for Posters 24x24 (4" Wide Matboard)

## FOR CURRENT PRICING, VISIT THE ID # LISTED ABOVE



• Magnetic Clamps are will secure up to 1/16" insert thickness

## Custom your Snap Frame

- Call for Custom Designer SwingSnap Poster Snap Frames!
- Any Matboard Border Size is Available
- Multiple Matboard Openings are Available
- 100+ Matboard Colors to Choose
- Powdercoat Snap Frame Finishes Available

MATTE INSTRUCTIONS

ORDER CUSTOM MATTES

| Model         | Insert Size | Overall Size      | Viewable Area | Ships Via | Shipping Wt | How is Frame Shipped? |
|---------------|-------------|-------------------|---------------|-----------|-------------|-----------------------|
| SSMCMAT4-2424 | 24" x 24"   | 32 1/2" x 32 1/2" | 22" x 22"     | FedEx     | 14          | Assembled             |