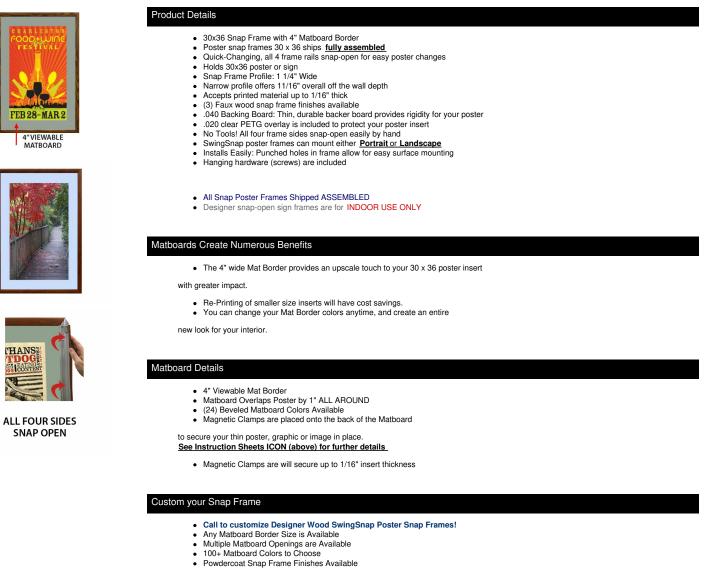

A DIVISION OF ACCESS DISPLAY GROUP, INC.

TEL: 844-409-1130 FAX: 877-842-5126 E-MAIL: info@swingframes4sale.com

## **Product Sheet**

Item ID # SSMCWOODMAT4-3036

## Designer Wood Snap Frames for Posters 30x36 (4" Wide Matboard)

## FOR CURRENT PRICING, VISIT THE ID # LISTED ABOVE



MATTE INSTRUCTIONS

ORDER CUSTOM MATTES

| Model             | Insert Size | Overall Size      | Viewable Area | Ships Via | Shipping Wt | How is Frame Shipped? |
|-------------------|-------------|-------------------|---------------|-----------|-------------|-----------------------|
| SSMCWOODMAT4-3036 | 30" x 36"   | 38 1/2" x 44 1/2" | 28" x 34"     | FedEx     | 22          | Assembled             |