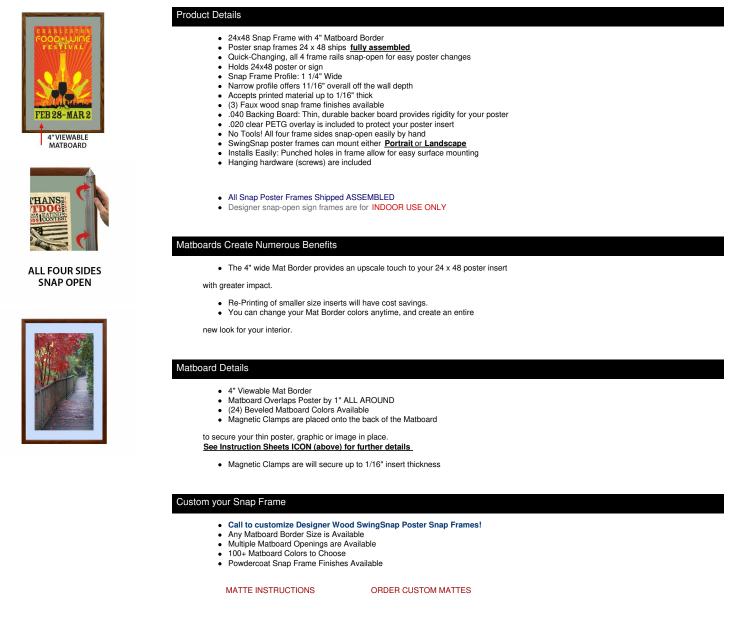

A DIVISION OF ACCESS DISPLAY GROUP, INC.

TEL: 844-409-1130 FAX: 877-842-5126 E-MAIL: info@swingframes4sale.com

## **Product Sheet**

Item ID # SSMCWOODMAT4-2448

## Designer Wood Snap Frames for Posters 24x48 (4" Wide Matboard)

## FOR CURRENT PRICING, VISIT THE ID # LISTED ABOVE



ABOUT SNAP FRAMES

| Model             | Insert Size | Overall Size      | Viewable Area | Ships Via | Shipping Wt | How is Frame Shipped? |
|-------------------|-------------|-------------------|---------------|-----------|-------------|-----------------------|
| SSMCWOODMAT4-2448 | 24" x 48"   | 32 1/2" x 56 1/2" | 22" x 46"     | FedEx     | 22          | Assembled             |