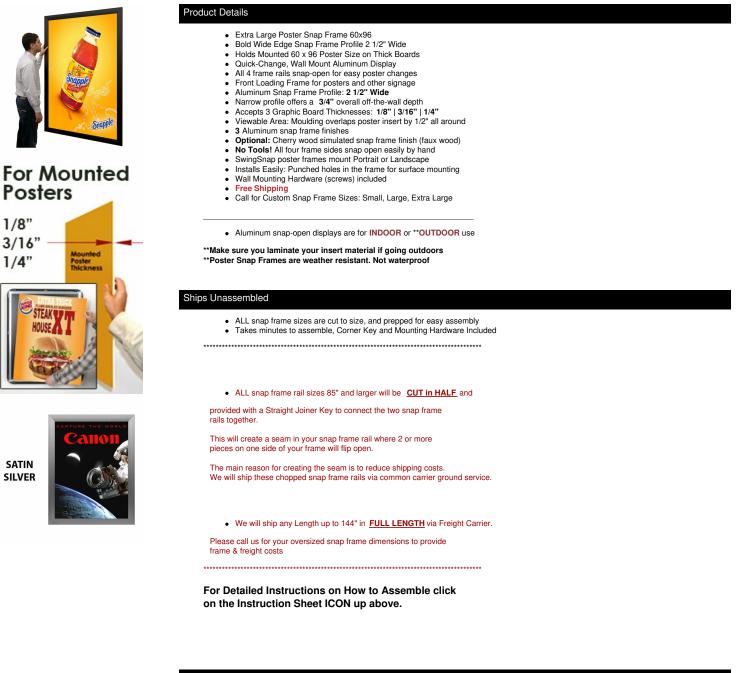

## Extra Large 60 x 96 Poster Snap Frame 2 1/2" Wide Metal Frame for Mounted Graphics for 1/8", 3/16", and 1/4" Thick Rigid Boards